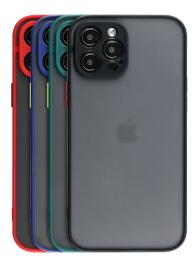

The new HARDSHELL FUSION combines hard TPU material for shock absorption with a durable multi-carbon sheet at the back of the case so it can withstand any hit or drop. The case has raised edges around the screen to protect from scratches and Camera Guard on the back for the ultimate protection of the devices cameras.

Thanks to their ergonomic design, the Hardshell Fusion cases hug your smartphone from all sides and at the same time it gives perfect access to all necessary ports as the cameras, speakers, microphone and charging port.

For the iPhone lovers this case has a **semi-transparent back** that allows the apple logo to show through.

The LIME HARDSHELL FUSION cases are available in:

- Black with Black keys
- Black with Red keys
- Red with Black keys
- Blue with Yellow keys
- Green with Yellow keys