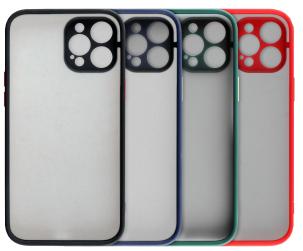

The new HARDSHELL FUSION combines hard TPU material for shock absorption with a durable multi-carbon sheet at the back of the case so it can withstand any hit or drop. The case has raised edges around the screen to protect from scratches and Camera Guard on the back for the ultimate protection of the devices cameras.

Thanks to their ergonomic design, the Hardshell Fusion cases hug your smartphone from all sides and at the same time it gives perfect access to all necessary ports as the cameras, speakers, microphone and charging port.

For the iPhone lovers this case has a **semi-transparent back** that allows the apple logo to show through.

The LIME HARDSHELL FUSION cases are available in:

- Black with Black keys
- Black with Red keys
- Red with Black keys
- Blue with Yellow keys
- Green with Yellow keys