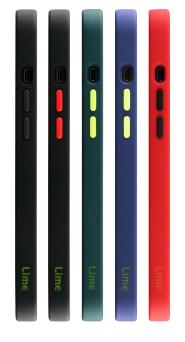

For the iPhone lovers this case has a **semi-transparent back** that allows the apple logo to show through.

The LIME HARDSHELL FUSION cases are available in:

- Black with Black keys
- Black with Red keys
- Red with Black keys
- Blue with Yellow keys
- Green with Yellow keys