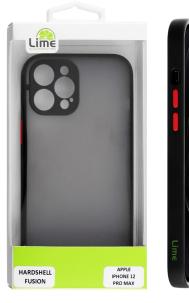

## NEW HARDSHELL FUSION LIME SUCCESSORIES CASES FROM VOLTE-TEL

With the new **HARDSHELL FUSION** cases from **LIME SUCCESSORIES** and **VOLTE-TEL** you will improve your favorite smartphone and at the same time it will get the protection it needs.

The new HARDSHELL FUSION combines hard TPU material for shock absorption with a durable multi-carbon sheet at the back of the case so it can withstand any hit or drop. The case has raised edges around the screen to protect from scratches and Camera Guard on the back for the ultimate protection of the devices cameras.